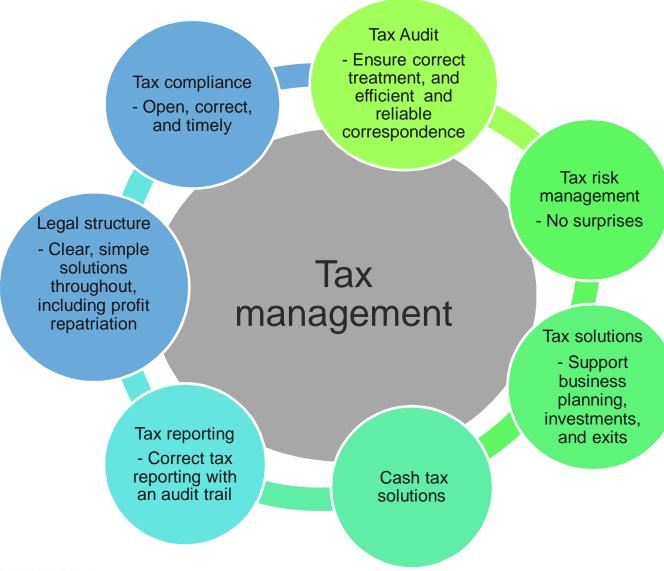

tive cash return with a higher profit after tax

Neste's tax strategy is to support the Group's long-term business strategy by providing feasible solutions for business decisions

#### Society

- Open, accurate, and timely reports filed
- Statutory taxes paid in every country in which Neste operates



### 2. Tax Principles

- We follow all relevant local laws and regulations, as well as the OECD Transfer Pricing Guidelines
- The material business decisions take into account the feasible tax solutions
- We do not use tax havens to avoid taxes
- We ensure a high level of tax compliance in every jurisdiction in which we operate
- We maintain open and honest relationships with the tax authorities
- We publish a Tax Contribution (Tax Footprint) statement annually



### 3. Our Tax Management





# 4. Tax Contribution (Tax Footprint) statement

- Increases interest in taxes both internally and externally
- Provides a deeper understanding of statutory taxes and charges, as well as their magnitude
- Provides accurate input for tax solutions
- Keeps us focused and helps prioritization
- Provides valuable benchmarking data on tax management
- Increases useful tax discussion based on detailed facts



### 4. Tax Contribution 2016 (Tax Footprint)

| Revenue Earnings before taxes Personnel (on average) | 2016  Finland 6 682 544 3 428 | 2016<br>Other<br>countries<br>5 007<br>531<br>1 585 | 2016<br>Group in<br>total<br>11 689<br>1 075<br>5 013 | 2015<br><u>Finland</u><br>6 740<br>293<br>3 354 | 2015<br>Other<br>countries<br>4 391<br>341<br>1 553 | 2015<br>Group in<br>total<br>11 131<br>