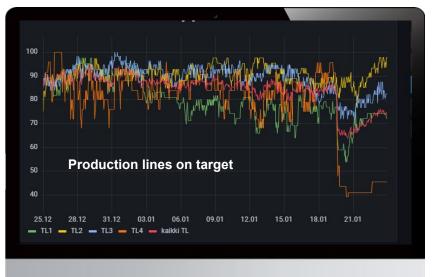

#### 2020 - 2021 Tuotantolinjojen tavoitteessaolo

More views & more data sources 2019

NAPPI development starts with basic production line views

#### **OUR SOLUTION**

Nappi provides real-time views for optimized refinery steering. It enables us to react faster. We have shifted from looking past performance to using data in daily steering.

We have **one set of numbers in our use.** The whole OP organization uses the same data. Technology is provided to Neste internally by **NAPCON.** 